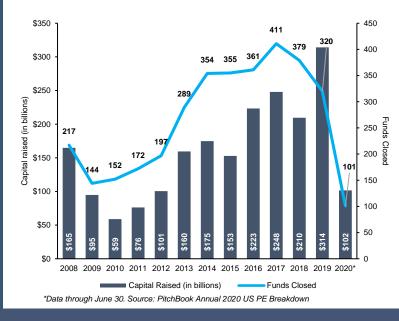

# U.S. M&A ACTIVITY (2008-2020)

\*Data through June 30. Source: PitchBook 2020 Annual North American M&A Report

# U.S. PRIVATE EQUITY DEAL ACTIVITY DROPPED IN 1H 2020

U.S. private equity deal volume dropped 19% to 2,173 deals during the first half of 2020, compared to 2,697 in the same period last year, according to PitchBook. Deal value also dropped to \$327 billion during the first half of 2020 compared to \$405 billion in the same period last year.

## FUNDRAISING STALLS FOR U.S. PRIVATE EQUITY FIRMS

During the first half of 2020, private equity funds raised \$102 billion compared to the record \$301 billion in 2019 to finance future investment opportunities, despite COVID headwinds.