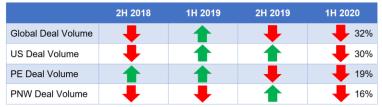

# <complex-block>

This report is published twice a year and provides an update on M&A activity for the first half of 2020 with a focus on global, national, and Pacific Northwest trends.

Selected transactions are profiled with an Enterprise Value (EV) generally between \$10 million and \$50 million. Our data is sourced from GF Data, PitchBook and other publications.

\*GF Data is a member-only subset of information that exclusively focuses on private equity transactions. PitchBook is a leading financial data provider that covers the global venture capital, private equity, and public markets.

F

# CHINOOK M&A DASHBOARD



\*1H 2020 percent change compared to 1H 2019

# GLOBAL M&A DEAL ACTIVITY AND VALUE DROPPED IN 1H 2020

Global M&A deal volume in 1H 2020 decreased 32% to approximately 6,900 deals, compared to 10,200 in 1H 2019 according to a report by Mergermarket, an M&A research group. Deal value decreased 53% in the first half of 2020 to \$900 billion compared to the same period in 2019.

There were six "Mega Deals" valued at \$10 billion or more that closed in the first half of 2020 compared to five deals in the same period last year. However, other transactions collapsed during the first half of the year, including Boeing's multi-billion-dollar deal with Brazilian aircraft manufacturer Embraer and Xerox's offer for HP.

The COVID impact has been felt globally as all regions have experienced decline