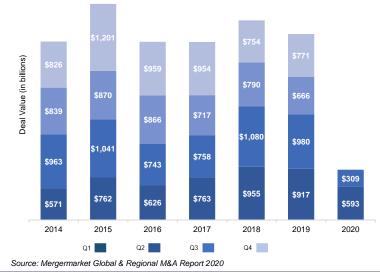

# GLOBAL M&A DEAL ACTIVITY AND VALUE DROPPED IN 1H 2020

Global M&A deal volume in 1H 2020 decreased 32% to approximately 6,900 deals, compared to 10,200 in 1H 2019 according to a report by Mergermarket, an M&A research group. Deal value decreased 53% in the first half of 2020 to \$900 billion compared to the same period in 2019.

There were six "Mega Deals" valued at \$10 billion or more that closed in the first half of 2020 compared to five deals in the same period last year. However, other transactions collapsed during the first half of the year, including Boeing's multi-billion-dollar deal with Brazilian aircraft manufacturer Embraer and Xerox's offer for HP.

The COVID impact has been felt globally as all regions have experienced declines in M&A activity, led by the United States. Major economies, like the United States and Canada have announced they are in recession, creating more uncertainties in a world waiting for a COVID vaccine.

Other global uncertainties include whether a meaningful "second wave" of COVID will hit Europe and Asia, the 2020 U.S. presidential elections in November, and the risk of reescalating trade wars between China and the U.S.

# GLOBAL M&A ACTIVITY (2014-2020)