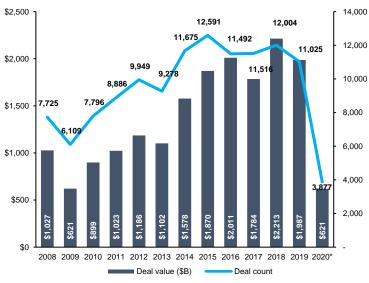

## 2020 U.S. M&A ACTIVITY REVEALED MIXED PICTURE

1H 2020 U.S. M&A deal volume fell 30% to 3,877 from 5,612 in the same period last year. U.S. M&A deal value was \$621 billion during the first half of the year, nearly 33.2% lower than \$929 billion in 2019.

Despite the current global pandemic, certain sectors like healthcare and technology have seen stable deal activity as they have benefited from COVID. In addition, after declining in the first quarter, the S&P 500 rallied and gained 20% in the second quarter of 2020 following Federal stimulus support.

While the COVID risk in the United States continues to hamper economic growth and provide uncertainty, M&A transactions are still closing.

# U.S. M&A ACTIVITY (2008-2020)

\*Data through June 30. Source: PitchBook 2020 Annual North American M&A Report