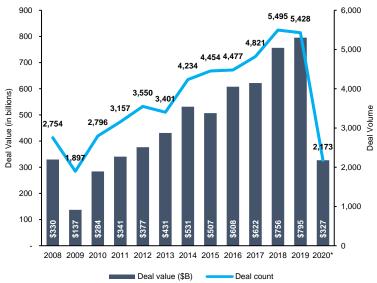

# U.S. PRIVATE EQUITY DEAL ACTIVITY DROPPED IN 1H 2020

U.S. private equity deal volume dropped 19% to 2,173 deals during the first half of 2020, compared to 2,697 in the same period last year, according to PitchBook. Deal value also dropped to \$327 billion during the first half of 2020 compared to \$405 billion in the same period last year.

The COVID pandemic has caused private equity firms to focus on stabilizing current platform companies. Lenders have been affected by managing current loan portfolios and processing Paycheck Protection Program (PPP) applications from businesses nationwide.

F

On the other hand, private equity firms continue to look for opportunities, especially in COVID-resistant industries such as e-commerce, technology, and healthcare services. To "normalize" 2020 performance, sellers and their advisors will be focusing on earnings adjustment based on COVID. To learn more, please read our article, "<u>How COVID is Impacting</u> <u>Private Company Valuations</u>."

# U.S. PE DEAL ACTIVITY (2008-2020)