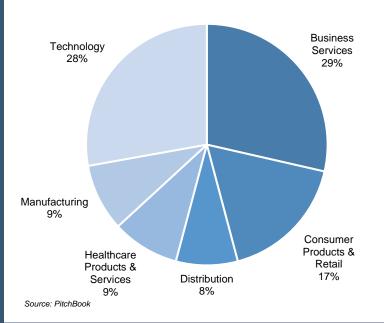

## BUSINESS SERVICES AND TECHNOLOGY LEAD PACIFIC NORTHWEST REGION

Business Services and Technology transactions led Pacific Northwest M&A activity during the first half of 2020, similar to previous periods.

# 1H 2020 PACIFIC NORTHWEST DEAL ACTIVITY BY INDUSTRY