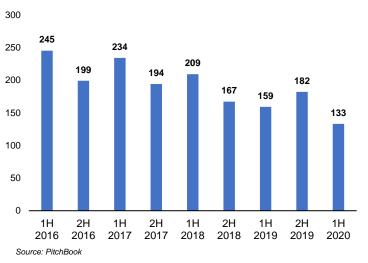

## PACIFIC NORTHWEST DEAL VOLUME RECORDS FURTHER DECREASE

Total deal volume in the Pacific Northwest decreased to 133 transactions in the first half of 2020 compared to 159 during the same period last year. This represents a significant drop in regional transaction volume compared with previous periods.

## PACIFIC NORTHWEST DEAL VOLUME (2016-2020)