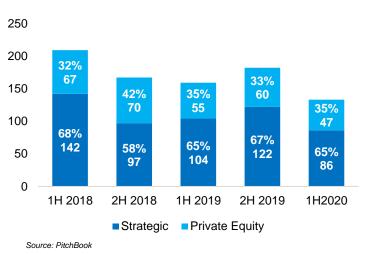

# STRATEGIC BUYERS REPRESENT MAJORITY OF PNW DEALS

On average, private equity transactions have represented 35% of deal activity in the Pacific Northwest. This trend continued in the first half of the year.

# PACIFIC NORTHWEST DEAL ACTIVITY BY INVESTOR TYPE

[This section left intentionally blank]

- 69 -